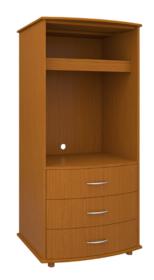

## Armoire

Combining the romance of a bygone era with a contemporary twist, the fluid lines and sensuously curved fronts of the Camelot Collection bring a modern edge to a classic design. Select from a range of stylish hardware options to accentuate the sinuous curves.

## Statement of Line

CAAMTV30

34.75W 25.75D 72.25H

CAAMTV32

34.75W 25.75D 72.25H