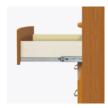

Waterfall Edging on Top

Waterfall edging creates continuous smooth surface for easy cleaning.

Drawers

Are constructed with both dowel and mechanical fasteners for additional strength. Ball bearing removable slides are fully extendable.