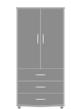

## Armoire

Combining the romance of a bygone era with a contemporary twist, the fluid lines and sensuously curved fronts of the Camelot Collection bring a modern edge to a classic design. Select from a range of stylish hardware options to accentuate the sinuous curves.

Model: CAAMTV30 34.75W 25.75D 72.25H

## Features

**Durable Finish** 

Kwalu's proprietary finish doesn't have any of the drawbacks of wood. The finish is moisture impervious, easy to clean and maintenance-free.

**Curved Front** 

The graceful curved front is a signature Camelot feature.

Waterfall Edging on Top

Waterfall edging creates continuous smooth surface for easy cleaning.

Drawers

Are constructed with both dowel and mechanical fasteners for additional strength. Ball bearing removable slides are fully extendable.

Hardware

Choose from dozens of hardware styles, including ADA compliant options.

Rear Opening for Electrical Wires

A small opening in the back wall allows easy management of electrical wiring.