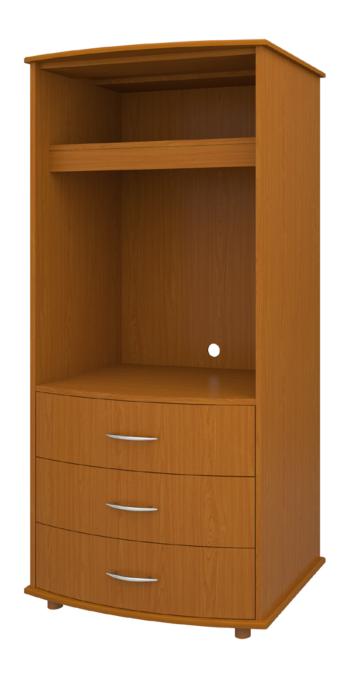

## Armoire

Combining the romance of a bygone era with a contemporary twist, the fluid lines and sensuously curved fronts of the Camelot Collection bring a modern edge to a classic design. Select from a range of stylish hardware options to accentuate the sinuous curves.

Model: CAAMTV30 34.75W 25.75D 72.25H

## Features

**Durable Finish** 

Kwalu's proprietary finish doesn't have any of the drawbacks of wood. The finish is moisture impervious, easy to clean and maintenance-free.

**Curved Front** 

The graceful curved front is a signature Camelot feature.

Waterfall Edging on Top

Waterfall edging creates continuous smooth surface for easy cleaning.

Drawers

Are constructed with both dowel and mechanical fasteners for additional strength. Ball bearing removable slides are fully extendable.

Hardware

Choose from dozens of hardware styles, including ADA compliant options.

Rear Opening for Electrical Wires

A small opening in the back wall allows easy management of electrical wiring.