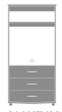

## Armoire

Combining the romance of a bygone era with a contemporary twist, the fluid lines and sensuously curved fronts of the Camelot Collection bring a modern edge to a classic design. Select from a range of stylish hardware options to accentuate the sinuous curves.

Model: CAAMTV30 34.75W 25.75D 72.25H

## Features

**Durable Finish** 

Kwalu's proprietary finish doesn't have any of the drawbacks of wood. The finish is moisture impervious, easy to clean and maintenance-free.

**Curved Front** 

The graceful curved front is a signature Camelot feature.

Waterfall Edging on Top

Waterfall edging creates continuous smooth surface for easy cleaning.

Drawers

Are constructed with both dowel and mechanical fasteners for additional strength. Ball bearing removable slides are fully extendable.

Hardware

Choose from dozens of hardware styles, including ADA compliant options.

Rear Opening for Electrical Wires

A small opening in the back wall allows easy management of electrical wiring.